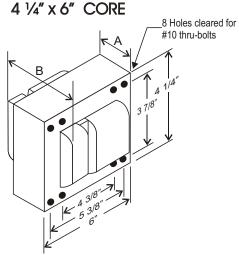

## CORE AND COIL

| Dimension A (inches)  | 2.80  |
|-----------------------|-------|
| Dimension B (inches)  | 4.75  |
| Weight (Lbs)          | 24.00 |
| Lead Lengths (inches) | 12    |
|                       |       |