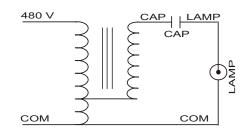

### WIRING DIAGRAM

480 VOLT CONNECTION

Data is based upon tests performed by Industrias Sola Basic in a controlled environment and representative of relative performance. Actual Performance can vary depending on operating conditions. Specifications are subject to change without notice.