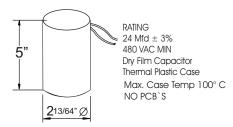

mended Fuse (Amps)     | 6    |
| HIGH POTENTIAL TEST (VOLTS) |      |

| 1Minute                          | 2000    |
|----------------------------------|---------|
| 2 Seconds                        | 2500    |
| Open Circuit Voltage Test(volts) | 390-460 |

Short-Circuit Current Test (Amps) Secondary Current 5.3 - 6.2

Input Current (Amps) 1.40 - 1.90

# CORE & COIL MOUNTING BRACKET 7 1/4" KB47 Mounting bracket for Core & Coil Ballasts (2 brackets with thru bolts)



C-01

MOUNTING CLIP for round case (Furnished as standard with B suffix ballast)



## CORE AND COIL

| Dimension A (inches)  | 2.80  |
|-----------------------|-------|
| Dimension B (inches)  | 4.75  |
| Weight (Lbs)          | 24.00 |
| Lead Lengths (inches) | 12    |
|                       |       |

## **CAPACITOR**



### WIRING DIAGRAM



480 VOLT CONNECTION

Data is based upon tests performed by Industrias Sola Basic in a controlled environment and representative of relative performance. Actual Performance can vary depending on operating conditions. Specifications are subject to change without notice.







171 Ambassador Drive Units 8 & 9 Mississauga, ON L5T 2J1 Phone: 905-670-0746 Fax: 905-670-9689

www.solacanada.com

**BRACKET**