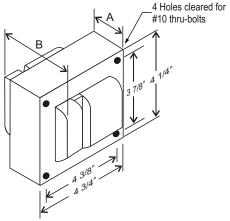

### 4 1/4" x 4 3/4" CORE

#### **CORE AND COIL**

| Dimension A (inches)  | 2.00  |
|-----------------------|-------|
| Dimension B (inches)  | 3.70  |
| Weight (Lbs)          | 13.00 |
| Lead Lengths (inches) | 12    |