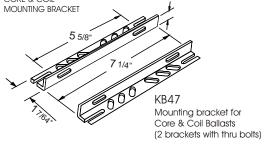

## **BRACKET** CORE & COIL

C-01 MOUNTING CLIP for round case (Furnished as standard with B suffix ballast)