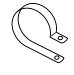

## **BRACKET** CORE & COIL

C-01 MOUNTING CLIP for round case (Furnished as standard with B suffix ballast)