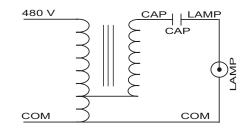

#### WIRING DIAGRAM

480 VOLT CONNECTION

Data is based upon tests performed by Industrias Sola Basic in a controlled environment and representative of relative performance. Actual Performance can vary depending on operating conditions. Specifications are subject to change without notice.