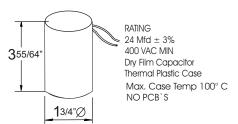

| 458  |
| Open Circuit Voltage (V) | 300  |
| Drop Out Voltage (V)     | 240  |
| UL(1029) Bench Top Rise  | D    |
| Recommended Fuse (Amps)  | 4    |
|                          |      |

HIGH POTENTIAL TEST (VOLTS)

| 1Minute   | 2000 |
|-----------|------|
| 2 Seconds | 2500 |
|           |      |

Open Circuit Voltage Test(volts) 270-330

Short-Circuit Current Test (Amps) Secondary Current 3.4 - 4.2

0.50 -Input Current (Amps) 0.75

## **BRACKET** CORE & COIL





C-01 MOUNTING CLIP for round case (Furnished as standard with B suffix ballast)

### 4 1/4" x 4 3/4" CORE



#### **CORE AND COIL**

| Dimension A (inches)  | 2.00  |
|-----------------------|-------|
| Dimension B (inches)  | 3.70  |
| Weight (Lbs)          | 13.00 |
| Lead Lengths (inches) | 12    |

#### CAPACITOR



#### WIRING DIAGRAM



480 VOLT CONNECTION

Data is based upon tests performed by Industrias Sola Basic in a controlled environment and representative of relative performance. Actual Performance can vary depending on operating conditions. Specifications are subject to change without notice.





IGHTING & POWEF 171 Ambassador Drive Phone: 905-670-0746 Fax: 905-670-9689

SOLA CANADA

Mississauga, ON

www.solacanada.com

Made in Mexico by Industrias Sola Basic S.A de C.V.