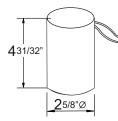

#### **CAPACITOR**

**RATING**  $26 \text{ Mfd} \pm 3\%$ 525 VAC MIN Dry Film Capacitor Thermal Plastic Case Max. Case Temp 100° C NO PCB'S

6.00

29.00

12