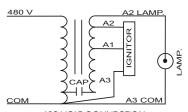

### WIRING DIAGRAM

480 VOLT CONNECTION

Data is based upon tests performed by Industrias Sola Basic in a controlled environment and representative of relative performance. Actual Performance can vary depending on operating conditions. Specifications are subject to change without notice.