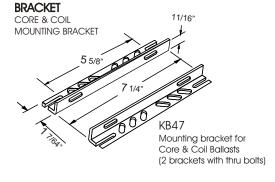

ating                   | 2.40 |
| Open Circuit                | 1.25 |
| Starting                    | 1.90 |
| Input Watts (W)             | 1100 |
| Open Circuit Voltage (V)    | 435  |
| Drop Out Voltage (V)        | 360  |
| UL(1029) Bench Top Rise     | D    |
| Recommended Fuse (Amps)     | 6    |
| HIGH POTENTIAL TEST (VOLTS) |      |

| 1Minute   | 2000 |
|-----------|------|
| 2 Seconds | 2500 |
|           |      |

400-475 Open Circuit Voltage Test(volts)

Short-Circuit Current Test (Amps) Secondary Current 6.7 - 7.5

1.60 -Input Current (Amps) 2.10



#### **CAPACITOR**



**RATING**  $26 \text{ Mfd} \pm 3\%$ 525 VAC MIN Dry Film Capacitor Thermal Plastic Case Max. Case Temp 100° C NO PCB'S

6.00

29.00

12

# IGNITOR 37-90-AS-13.1-N1 Ballast to Lamp Distance (BTL): 2 feet







C-01

MOUNTING CLIP for round case (Furnished as standard with B suffix ballast)



MOUNTING CLIP for oval case (Furnished as standard with B suffix ballast)

### WIRING DIAGRAM



480 VOLT CONNECTION

Data is based upon tests performed by Industrias Sola Basic in a controlled environment and representative of relative performance. Actual Performance can vary depending on operating conditions. Specifications are subject to change without notice.





SOLA CANADA

IGHTING & POWE

Phone: 905-670-0746 Fax: 905-670-9689

www.solacanada.com



Made in Mexico by Industrias Sola Basic S.A de C.V.