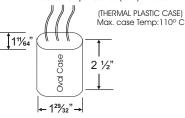

#### **CAPACITOR**

**RATING**  $26 \text{ Mfd} \pm 3\%$ 525 VAC MIN Dry Film Capacitor Thermal Plastic Case Max. Case Temp 100° C NO PCB'S

6.00

29.00

12