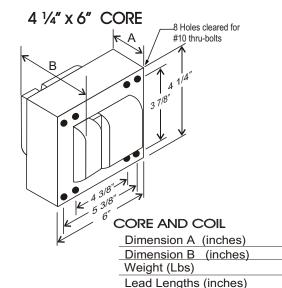

Insulation Class            | H(180°)          |  |
| Min. Ambient Starting Temp. | -40° F or -40° C |  |

| Line Voltage (Volts)        | 480  |
|-----------------------------|------|
| Line Current (Amps)         |      |
| Operating                   | 2.40 |
| Open Circuit                | 1.25 |
| Starting                    | 1.90 |
| Input Watts (W)             | 1100 |
| Open Circuit Voltage (V)    | 435  |
| Drop Out Voltage (V)        | 360  |
| UL(1029) Bench Top Rise     | D    |
| Recommended Fuse (Amps)     | 6    |
| HIGH POTENTIAL TEST (VOLTS) |      |

| 1Minute   | 2000 |
|-----------|------|
| 2 Seconds | 2500 |
|           |      |

400-475 Open Circuit Voltage Test(volts)

Short-Circuit Current Test (Amps) Secondary Current 6.7 - 7.5

1.60 -Input Current (Amps) 2.10



#### **CAPACITOR**



**RATING**  $26 \text{ Mfd} \pm 3\%$ 525 VAC MIN Dry Film Capacitor Thermal Plastic Case Max. Case Temp 100° C NO PCB'S

6.00

29.00

12

# IGNITOR 37-90-AS-13.1-N1 Ballast to Lamp Distance (BTL): 2 feet







C-01

MOUNTING CLIP for round case (Furnished as standard with B suffix ballast)



MOUNTING CLIP for oval case (Furnished as standard with B suffix ballast)

### WIRING DIAGRAM



480 VOLT CONNECTION

Data is based upon tests performed by Industrias Sola Basic in a controlled environment and representative of relative performance. Actual Performance can vary depending on operating conditions. Specifications are subject to change without notice.





SOLA CANADA

IGHTING & POWE

Phone: 905-670-0746 Fax: 905-670-9689

www.solacanada.com



Made in Mexico by In